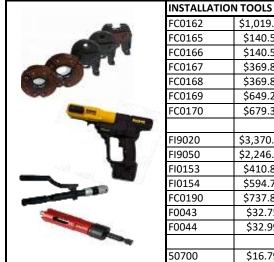

| FI0149           | \$352.24 |   | \$0.00 |        | MANUAL PIPE CUTTER 4" THRU 6"                        |  |  |  |  |



| FC0162    | \$1,019.79 | \$0.00 |        | JAW SET 3/4", 1", 1-1/2", 2"